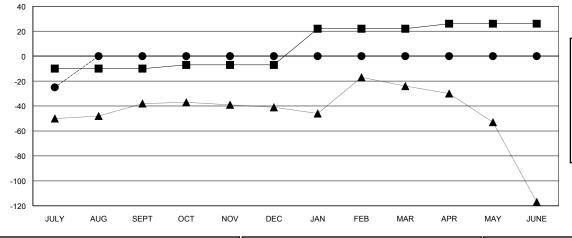

## LOCATION TENNESSEE

**GMT CA** 

|                       | Club          | 3         |               | Members               |                           |                         |                                              |
|-----------------------|---------------|-----------|---------------|-----------------------|---------------------------|-------------------------|----------------------------------------------|
| RESULTS FOR 2018-2019 |               |           |               | RESULTS FOR 2018-2019 |                           |                         |                                              |
| QUARTER               | NEW CLUB GOAL | NEW CLUBS | DROPPED CLUBS | QUARTER               | MEMBER GROWTH NET<br>GOAL | MEMBER GROWTH<br>ACTUAL | DROPPED MEMBERS ACTUAL (including transfers) |
| JULY/AUG/SEPT         | 0             | 0         | 0             | JULY/AUG/SEPT         | -10                       | 2                       | 27                                           |
| OCT/NOV/DEC           | 0             | 0         | 0             | OCT/NOV/DEC           | 3                         | 0                       | 0                                            |
| JAN/FEB/MAR           | 1             | 0         | 0             | JAN/FEB/MAR           | 29                        | 0                       | 0                                            |
| APR/MAY/JUNE          | 0             | 0         | 0             | APR/MAY/JUNE          | 4                         | 0                       | 0                                            |

## GOALS AND ACTUAL MEMBERS CUMULATIVE

| DROPPED CLUBS: 0 |    |
|------------------|----|
| DROPPED MEMBERS  |    |
| DECEASED         | 2  |
| CLUB CANCELLED   | 0  |
| OTHER            | 25 |
| TOTAL            | 27 |